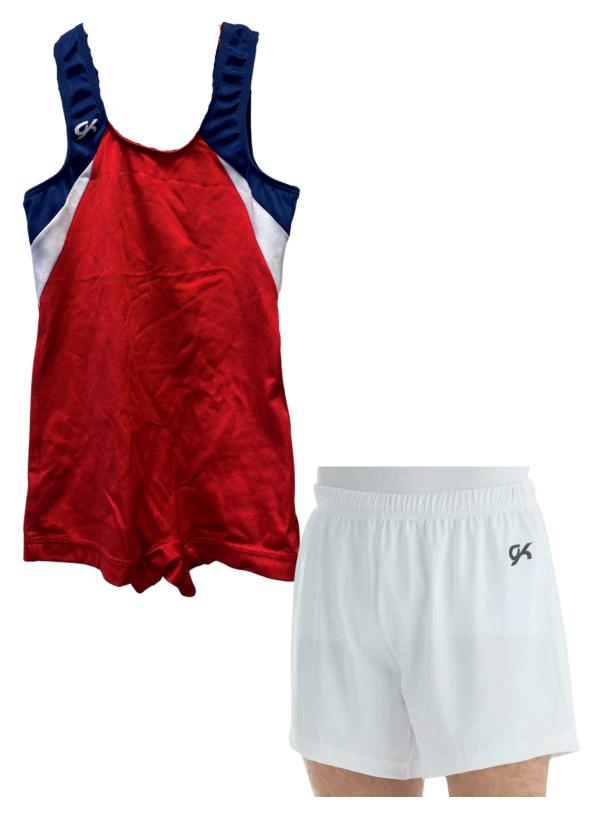

### **Required Uniform**

Elementary Leotard - \$160.00 White Shorts -\$60.00 Tri Star Hoodie - Kids - \$60.00 White Comp Nike Shirt - \$70.00

### **Leotard and Shorts Size Chart**

#### Measurements in Centimeters

| Chest        | Waist       | Hip         | Torso        | Long Torso    | Short Torso   | Inseam | Sleek Fit |
|--------------|-------------|-------------|--------------|---------------|---------------|--------|-----------|
| 58.5 - 63.5  | 53.5 - 56   | 58.5 - 63.5 | 94 -106.5    | 101.6 - 114.3 | 86.4 - 99.1   | 45.5   | CXS**     |
| 63.5 - 68.5  | 56 - 58.5   | 61 - 66     | 101.5 -114.5 | 109.2 - 121.9 | 94 - 99.1     | 51     | cs        |
| 66 - 71      | 58.4-61     | 63.5 - 71   | 109 -122     | 116.8 - 129.5 | 101.6 - 114.3 | 56     | СМ        |
| 73.5 - 78.5  | 63.5 - 66   | 73.5 - 81.5 | 117 -129.5   | 124.5 - 137.2 | 109.2 - 121.9 | 63.5   | CL        |
| 81.5 - 86.5  | 68.5 - 71   | 84 - 91.5   | 124.5 -137   | 132.1 - 144.8 | 116.8 - 129.5 | 71     | CXL       |
| 86.5 - 91.5  | 66 - 68.5   | 81.5 - 86.5 | 132 -145     | 139.3 - 152.4 | 124.5 - 137.2 | 66     | AXS       |
| 91.5 - 96.5  | 71-73.5     | 86.5 - 89   | 139.5 -152.5 | 147.3 - 160   | 132.1 - 144.8 | 71     | AS        |
| 96.5 -101.5  | 76 - 78.5   | 89 - 91.5   | 147.5 -160   | 154.9 - 167.6 | 139.7 - 152.4 | 76     | AM        |
| 101.5 -106.5 | 81.5 - 84   | 91.5 - 94   | 155 -167.5   | 162.6 - 175.3 | 147.3 - 160   | 81.5   | AL        |
| 106.5 -112   | 86.5 - 89   | 94 - 99     | 162.5 -175.5 | 170.2 - 182.9 | 154.9 - 167.6 | 86.5   | AXL       |
| 118.8-116.8  | 91.4-94     | 96.5-101.6  | 170.2-182.9  | 177.8 - 190.5 | 162.6 - 175.3 | 91.4   | A2XL      |
| 116.8-121.8  | 96.5-99.1   | 99.1-104.1  | 177.8-190.5  | 185.4 - 198.1 | 170.2 - 182.9 | 96.5   | A3XL      |
| 121.8-127    | 101.6-104.1 | 101.6-106.7 | 185.4-198    | 193 - 205.7   | 177.8 - 190.5 | 101.6  | A4XL      |