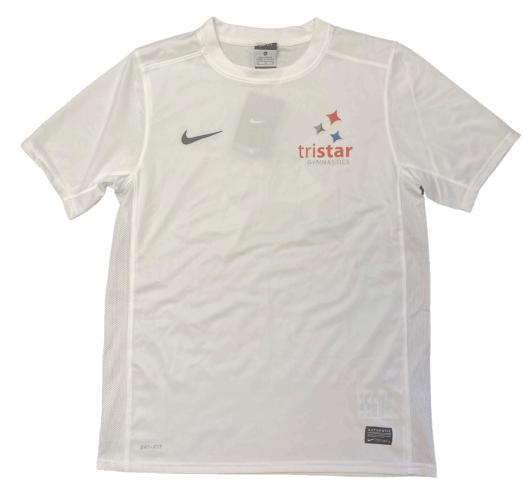

### **Required Uniform**

Elementary Leotard - \$160.00 White Shorts -\$60.00 Tri Star Hoodie - Kids - \$60.00 White Comp Nike Shirt - \$70.00

### **White Competition Nike Shirt**

### **Nike Youth Sizing Chart**

| Size | Chest (cm) | Waist (cm) | Hip (cm)  |
|------|------------|------------|-----------|
| YXS  | 64.5-66    | 59.5-61.5  | 68.5-71   |
| YS   | 66-69      | 61.5-65    | 71-74.5   |
| YM   | 69-75      | 65-69      | 74.5-79.5 |
| YL   | 75-81.5    | 69-72.5    | 79.5-84.5 |
| YXL  | 81.5-88.5  | 72.5-75.5  | 84.5-89.5 |