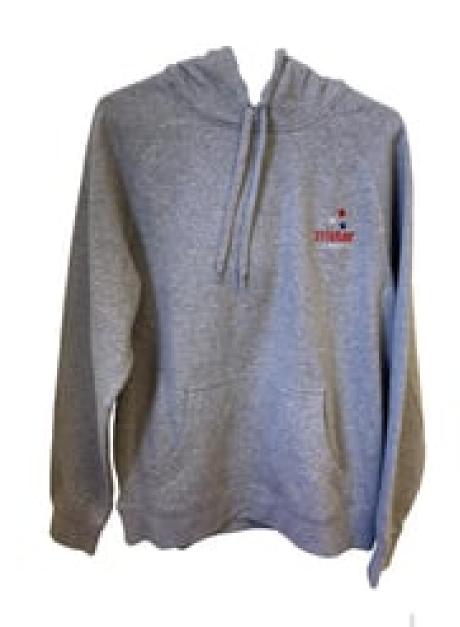

### **Required Uniform**

Elementary Leotard - \$160.00 White Shorts -\$60.00 Tri Star Hoodie - Kids - \$60.00 White Comp Nike Shirt - \$70.00

### **Hoodie - Size Guide**

| SIZE             | 4  | 6  |
|------------------|----|----|
| Body Width (cm)  | 36 | 39 |
| Body Length (cm) | 45 | 50 |

| 3126 |             |
|------|-------------|
| Body | Width (cm)  |
| Body | Length (cm) |

SIZE

| 8  | 10 | 12 |
|----|----|----|
| 42 | 45 | 48 |
| 54 | 58 | 61 |