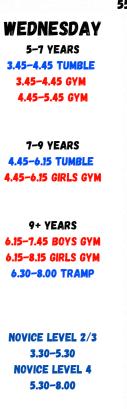

# GYM FOR ALL

### 2025

### 5 & OVER

55 ARUNDEL STREET. MT ROSKILL



## MONDAY 5-7 YEARS 3.30-4.15 GYM 3.45-4.45 GYM 4.15-5.00 GYM 4.45-5.45 GYM 7-9 YEARS 4.45-6.15 GIRLS GVM 9+ YEARS 5.45-7.45 GIRLS GYM **ADULTS** 8.00-9.30 (17 YEARS+) **NOVICE LEVEL 1** 3.30-5.30

### TUESDAY 5-7 YEARS 3.30-4.30 COMBO 3.45-4.45 GYM 4.45-5.45 GYM 7-9 YEARS 4.00-5.30 BOYS GYM 4.30-6.00 COMBO 4.45-6.15 GIRLS GYM 9+ YEARS 5.45-7.45 GIRLS GYM 6.15-7.45 COMBO







SUNDAY 5-7 YEARS 11.30-12.30 GYM 1.30-2.30 GYM

7-11 YEARS 1.00-2.30 GYM MIXED

### CLASS TYPES:

**NOVICE LEVEL 1** 

3,30-5,30

**PARKOUR: RUNNING AND JUMPING OVER STUFF** 

TRAMP: **JUMPING & TRICKS ON THE TRAMPOLINE** 

TUMBLE: FLOOR SKILLS, CARTWHEELS, SOMERSAULTS ETC COMBO: PARKOUR, TRAMP AND TUMBLE ALL IN ONE CLASS BEGINNER: CLASSES FOR THOSE WITH NO SPORT EXPERIENCE

GYM: ARTISTIC APPARATUS-VAULT, BAR, BEAM, FLOOR, RINGS. P-BARS AND ALL THE OTHER FUN STUFF

**NOVICE:** GYMNASTICS FOR THOSE WANTING TO PARTICIPATE IN

**AUCKLAND WIDE COMPETITIONS EXPERIENCE REQUIRED** 

\*TIMETABLE SUBJECT TO CHANGE

### **CLASS FEES:**

S18/SESSION 45 MIN 1 HOUR \$20/SESSION 1.5 HOUR \$25/SESSION 2 HOURS \$29.50/SESSION

FEES ARE CHARGED PER TERM BASED ON NUMBER OF SESSIONS REMAINING

#### **T