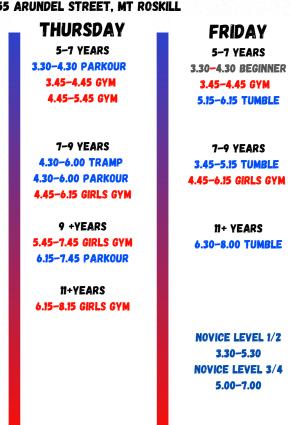

# GYM FOR ALL

### 2025

### 5 & OVER

55 ARUNDEL STREET. MT ROSKILL



## MONDAY 5-7 YEARS 3.30-4.15 GYM 3.45-4.45 GYM 4.15-5.00 GYM 4.45-5.45 GYM 7-9 YEARS 4.45-6.15 GIRLS GVM 9+ YEARS 5.45-7.45 GIRLS GYM **ADULTS** 8.00-9.30 (17 YEARS+) **NOVICE LEVEL 1** 3.30-5.30

### TUESDAY 5-7 YEARS 3.30-4.30 COMBO 3.45-4.45 GYM 4.45-5.45 GYM 7-9 YEARS 4.00-5.30 BOYS GYM 4.30-6.00 COMBO 4.45-6.15 GIRLS GYM 9+ YEARS 5.45-7.45 GIRLS GYM 6.15-7.45 COMBO







SUNDAY 5-7 YEARS 11.30-12.30 GYM 1.30-2.30 GYM

7-11 YEARS 1.00-2.30 GYM MIXED

### CLASS TYPES:

**NOVICE LEVEL 1** 

3,30-5,30

**PARKOUR: RUNNING AND JUMPING OVER STUFF** 

TRAMP: **JUMPING & TRICKS ON THE TRAMPOLINE** 

TUMBLE: FLOOR SKILLS, CARTWHEELS, SOMERSAULTS ETC COMBO: PARKOUR, TRAMP AND TUMBLE ALL IN ONE CLASS BEGINNER: CLASSES FOR THOSE WITH NO SPORT EXPERIENCE

GYM: ARTISTIC APPARATUS-VAULT, BAR, BEAM, FLOOR, RINGS. P-BARS AND ALL THE OTHER FUN STUFF

**NOVICE:** GYMNASTICS FOR THOSE WANTING TO PARTICIPATE IN

**AUCKLAND WIDE COMPETITIONS EXPERIENCE REQUIRED** 

\*TIMETABLE SUBJECT TO CHANGE

### **CLASS FEES:**

S18/SESSION 45 MIN 1 HOUR \$20/SESSION 1.5 HOUR \$25/SESSION 2 HOURS \$29.50/SESSION

FEES ARE CHARGED PER TERM BASED ON NUMBER OF SESSIONS REMAINING

#### **TER