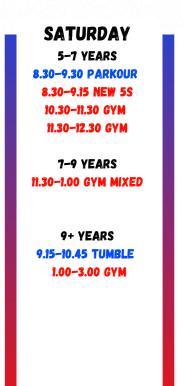

# GYM FOR ALL

### 2025

### 5 & OVER

55 ARUNDEL STREET. MT ROSKILL



## MONDAY 5-7 YEARS 3.30-4.15 GYM 3.45-4.45 GYM 4.15-5.00 GYM 4.45-5.45 GYM 7-9 YEARS 4.45-6.15 GIRLS GVM 9+ YEARS 5.45-7.45 GIRLS GYM **ADULTS** 8.00-9.30 (17 YEARS+) **NOVICE LEVEL 1** 3.30-5.30

### TUESDAY 5-7 YEARS 3.30-4.30 COMBO 3.45-4.45 GYM 4.45-5.45 GYM 7-9 YEARS 4.00-5.30 BOYS GYM 4.30-6.00 COMBO 4.45-6.15 GIRLS GYM 9+ YEARS 5.45-7.45 GIRLS GYM 6.15-7.45 COMBO







SUNDAY 5-7 YEARS 11.30-12.30 GYM 1.30-2.30 GYM

7-11 YEARS 1.00-2.30 GYM MIXED

### CLASS TYPES:

**NOVICE LEVEL 1** 

3,30-5,30

**PARKOUR: RUNNING AND JUMPING OVER STUFF** 

TRAMP: **JUMPING & TRICKS ON THE TRAMPOLINE** 

TUMBLE: FLOOR SKILLS, CARTWHEELS, SOMERSAULTS ETC COMBO: PARKOUR, TRAMP AND TUMBLE ALL IN ONE CLASS BEGINNER: CLASSES FOR THOSE WITH NO SPORT EXPERIENCE

GYM: ARTISTIC APPARATUS-VAULT, BAR, BEAM, FLOOR, RINGS. P-BARS AND ALL THE OTHER FUN STUFF

**NOVICE:** GYMNASTICS FOR THOSE WANTING TO PARTICIPATE IN

**AUCKLAND WIDE COMPETITIONS EXPERIENCE REQUIRED** 

\*TIMETABLE SUBJECT TO CHANGE

### **CLASS FEES:**

S18/SESSION 45 MIN 1 HOUR \$20/SESSION 1.5 HOUR \$25/SESSION 2 HOURS \$29.50/SESSION

FEES ARE CHARGED PER TERM BASED ON NUMBER OF SESSIONS REMAINING

#### **TERM