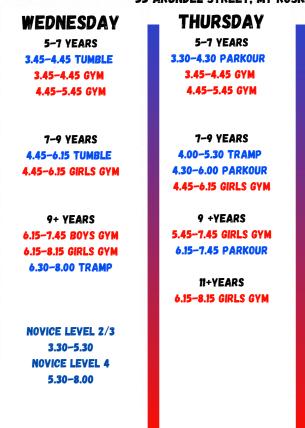

# GYM FOR ALL 2025

## 5 & OVER

55 ARUNDEL STREET, MT ROSKILL

FRIDAY

5-7 YEARS

3.30-4.30 BEGINNER

5.15-6.15 TUMBLE

7-9 YEARS

3.45-5.15 TUMBLE

4.45-6.15 GIRLS GYM

11+ YEARS

7-8.30 TUMBLE

**NOVICE LEVEL 2** 

3.30-5.30

**NOVICE LEVEL 3/4** 

5.00-7.00

3.45-4.45 GYM



#### MONDAY TUESDAY 5-7 YEARS 5-7 YEARS 3.30-4.15 GYM 3.30-4.30 COMBO 3.45-4.45 GYM 3.45-4.45 GYM 4.15-5.00 GYM 4.45-5.45 GYM 4.45-5.45 GYM 7-9 YEARS 7-9 YEARS 4.45-6.15 GIRLS GVM 4.00-5.30 BOYS GYM 4.30-6.00 COMBO 4.45-6.15 GIRLS GYM 9+ YEARS 9+ YEARS 5.45-7.45 GIRLS GYM 5.45-7.45 GIRLS GYM 6.15-7.45 COMBO **ADULTS** 8.00-9.30 (17 YEARS+) **NOVICE LEVEL 1 NOVICE LEVEL 1** 3.30-5.30 3,30-5,30



SATURDAY 5-7 YEARS 8.30-9.30 PARKOUR 8.30-9.15 NEW 5S 10.45-11.45 GYM 11.45-12.45 GYM 7-9 YEARS 11.45-1.15 GYM MIXED 9+ YEARS 9.15-10.45 TUMBLE 1.00-3.00 GYM

SUNDAY 5-7 YEARS

> 11.30-12.30 GYM 1.30-2.30 GYM

7-11 YEARS
1.00-2.30 GYM MIXED

\*TIMETABLE SUBJECT TO CHANGE.

### **CLASS TYPES:**

PARKOUR: RUNNING AND JUMPING OVER STUFF

TRAMP: JUMPING & TRICKS ON THE TRAMPOLINE

TUMBLE: FLOOR SKILLS, CARTWHEELS, SOMERSAULTS ETC

COMBO: PARKOUR, TRAMP AND TUMBLE ALL IN ONE CLASS

BEGINNER: CLASSES FOR THOSE WITH NO SPORT EXPERIENCE

GYM: ARTISTIC APPARATUS-VAULT, BAR, BEAM, FLOOR,

RINGS, P-BARS AND ALL THE OTHER FUN STUFF

NOVICE: GYMNASTICS FOR THOSE WANTING TO PARTICIPATE IN

AUCKLAND WIDE COMPETITIONS EXPERIENCE REQUIRED

## **CLASS FEES:**

45 MIN \$18/SESSION
1 HOUR \$20/SESSION
1.5 H